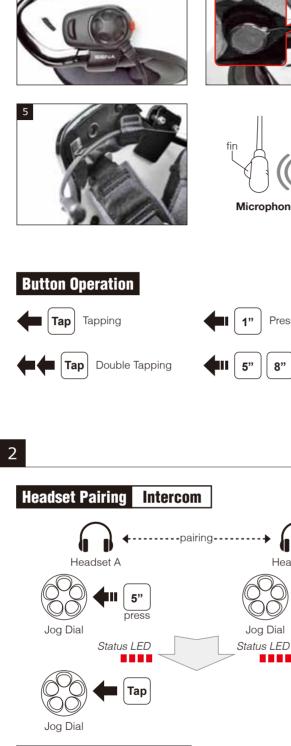

1"

press

Rotating

while Pressing

Status LED

Tap

Phone Button

Тар

Power On/Off Volume Adiust Jog Dial **(**1" + Jog Dia press Phone Button **Battery Check** mouth Status LED Ċ 70~100% Power On 30 ~ 70% **Microphone Direction** 0~30% Phone, MP3, GPS **Bluetooth Pairing** Select SENA SMH5 Bluetooth Press for 1 sec Device A SENA SMH5 v1.0 5" Press and Hold Device B press Phone Button Status LED Enter 0 0 0 0 PIN 3 Start Intercom Tap Tap Tap in ni Headset B Jog Dial 5" press 6 1st Intercom Friend 2nd Intercom Friend 3rd Intercom Friend Тар Double Tap Triple Tap End Intercom Last Come, First Served Тар Jog Dial Factory Reset Тар 12" press Phone Button Jog Dial -2nd Intercom Friend Status LED **Confirm Reset** - 3rd Intercom Friend 7

Phone VOX Setting

Jog Dial

Music

Disable

Ш