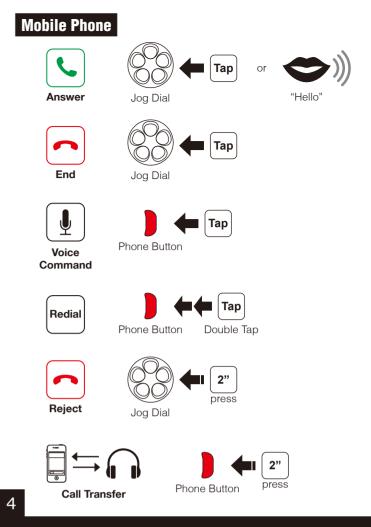

Power On/Off Volume Adiust Jog Dial **(**1" + Jog Dia press Phone Button **Battery Check** mouth Status LED Ċ 70~100% Power On 30 ~ 70% **Microphone Direction** 0~30% Phone, MP3, GPS **Bluetooth Pairing** Select SENA SMH5 Bluetooth Press for 1 sec Device A SENA SMH5 v1.0 5" Press and Hold Device B press Phone Button Status LED Enter 0 0 0 0 PIN 3 Start Intercom Tap Tap Tap in ni Headset B Jog Dial 5" press 6 1st Intercom Friend 2nd Intercom Friend 3rd Intercom Friend Тар Double Tap Triple Tap End Intercom Last Come, First Served Тар Jog Dial Factory Reset Тар 12" press Phone Button Jog Dial -2nd Intercom Friend Status LED **Confirm Reset** - 3rd Intercom Friend 7