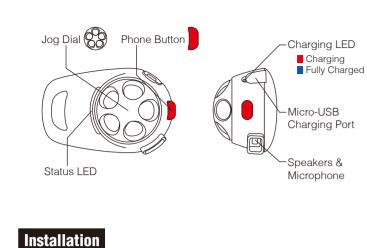

## SMH5 Quick Start Guide

A full version of the manual is downloadable at <u>www.senabluetooth.com</u>.

8"

press

Phone Button

Jog Dial

Jog Dial

Enable