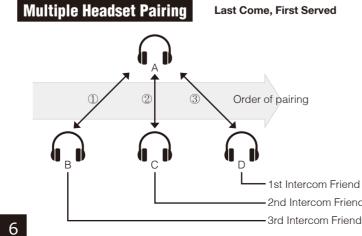

Power On/Off Volume Adiust Jog Dial **(**1" + Jog Dia press Phone Button **Battery Check** mouth Status LED Ċ 70~100% Power On 30 ~ 70% **Microphone Direction** 0~30% Phone, MP3, GPS **Bluetooth Pairing** Select SENA SMH5 Bluetooth Press for 1 sec Device A SENA SMH5 v1.0 5" Press and Hold Device B press Phone Button Status LED Enter 0 0 0 0 PIN 3 Start Intercom Tap Tap Tap in ni Headset B Jog Dial 5" press 6 1st Intercom Friend 2nd Intercom Friend 3rd Intercom Friend Тар Double Tap Triple Tap End Intercom Last Come, First Served Тар Jog Dial Factory Reset Тар 12" press Phone Button Jog Dial -2nd Intercom Friend Status LED **Confirm Reset** - 3rd Intercom Friend 7